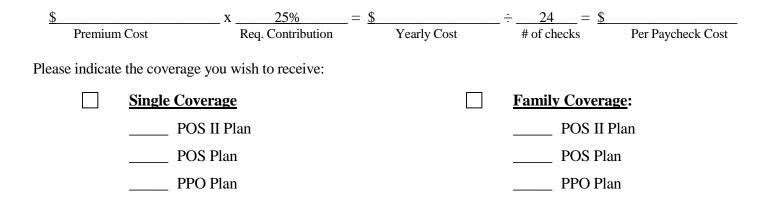

| Annual Premium | POS II   | POS      | РРО      |
|----------------|----------|----------|----------|
| Single Premium | \$11,725 | \$12,295 | \$13,570 |
| Family Premium | \$35,700 | \$37,430 | \$41,255 |

To estimate your required contribution, (1) multiply the appropriate premium by twenty-five percent (25%); that is your yearly contribution. (2) Next, divide your yearly contribution by 24 to calculate your per paycheck cost.